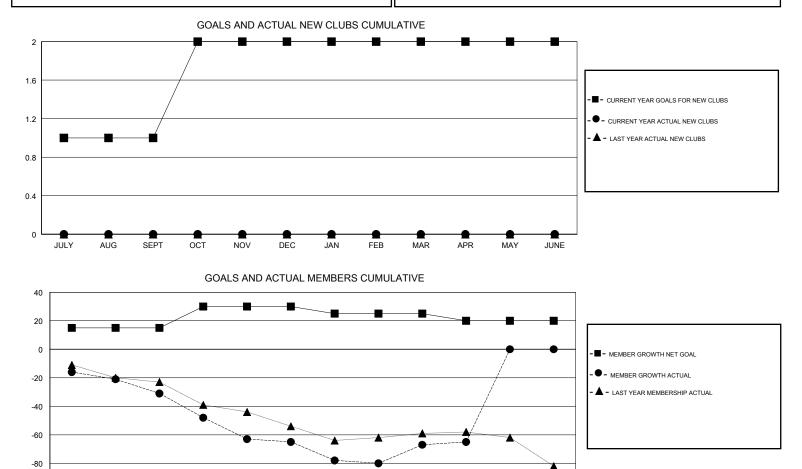

## GMT CA

| Clubs<br>RESULTS FOR 2017-2018 |               |           |               | Members               |                           |                         |                                                    |  |
|--------------------------------|---------------|-----------|---------------|-----------------------|---------------------------|-------------------------|----------------------------------------------------|--|
|                                |               |           |               | RESULTS FOR 2017-2018 |                           |                         |                                                    |  |
| QUARTER                        | NEW CLUB GOAL | NEW CLUBS | DROPPED CLUBS | QUARTER               | MEMBER GROWTH NET<br>GOAL | MEMBER GROWTH<br>ACTUAL | DROPPED<br>MEMBERS ACTUAL<br>(including transfers) |  |
| JULY/AUG/SEPT                  | 1             | 0         | 1             | JULY/AUG/SEPT         | 15                        | 14                      | 44                                                 |  |
| OCT/NOV/DEC                    | 1             | 0         | 1             | OCT/NOV/DEC           | 15                        | 33                      | 62                                                 |  |
| JAN/FEB/MAR                    | 0             | 0         | 1             | JAN/FEB/MAR           | -5                        | 44                      | 44                                                 |  |
| APR/MAY/JUNE                   | 0             | 0         | 0             | APR/MAY/JUNE          | -5                        | 14                      | 11                                                 |  |